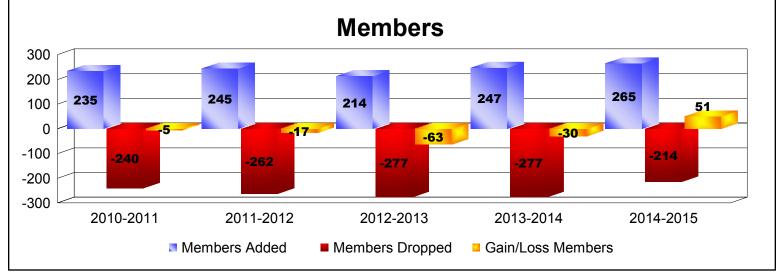

District 50 As of June 2015 Cumulative

| Year      | New<br>Clubs | Dropped<br>Clubs | Gain/<br>Loss<br>Clubs | New<br>Members | Charter<br>Members | Reinstate<br>Members | Transfer<br>Members | Total<br>Member<br>Added | Total<br>Members<br>Dropped | Gain/<br>Loss<br>Members |
|-----------|--------------|------------------|------------------------|----------------|--------------------|----------------------|---------------------|--------------------------|-----------------------------|--------------------------|
| 2010-2011 | 1            | -1               | 0                      | 185            | 23                 | 19                   | 8                   | 235                      | -240                        | -5                       |
| 2011-2012 | 1            | 0                | 1                      | 207            | 20                 | 10                   | 8                   | 245                      | -262                        | -17                      |
| 2012-2013 | 0            | 0                | 0                      | 188            | 0                  | 21                   | 5                   | 214                      | -277                        | -63                      |
| 2013-2014 | 0            | -2               | -2                     | 197            | 3                  | 8                    | 39                  | 247                      | -277                        | -30                      |
| 2014-2015 | 0            | -4               | -4                     | 239            | 4                  | 9                    | 13                  | 265                      | -214                        | 51                       |
| Average   | 0            | -1               | -1                     | 203            | 10                 | 13                   | 15                  | 241                      | -254                        | -13                      |