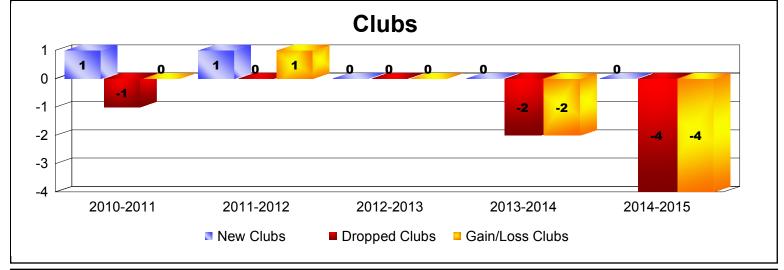

District 50 As of June 2015 Cumulative

| Year      | New<br>Clubs | Dropped<br>Clubs | Gain/<br>Loss<br>Clubs | New<br>Members | Charter<br>Members | Reinstate<br>Members | Transfer<br>Members | Total<br>Member<br>Added | Total<br>Members<br>Dropped | Gain/<br>Loss<br>Members |
|-----------|--------------|------------------|------------------------|----------------|--------------------|----------------------|---------------------|--------------------------|-----------------------------|--------------------------|
| 2010-2011 | 1            | -1               | 0                      | 185            | 23                 | 19                   | 8                   | 235                      | -240                        | -5                       |
| 2011-2012 | 1            | 0                | 1                      | 207            | 20                 | 10                   | 8                   | 245                      | -262                        | -17                      |
| 2012-2013 | 0            | 0                | 0                      | 188            | 0                  | 21                   | 5                   | 214                      | -277                        | -63                      |
| 2013-2014 | 0            | -2               | -2                     | 197            | 3                  | 8                    | 39                  | 247                      | -277                        | -30                      |
| 2014-2015 | 0            | -4               | -4                     | 239            | 4                  | 9                    | 13                  | 265                      | -214                        | 51                       |
| Average   | 0            | -1               | -1                     | 203            | 10                 | 13                   | 15                  | 241                      | -254                        | -13                      |